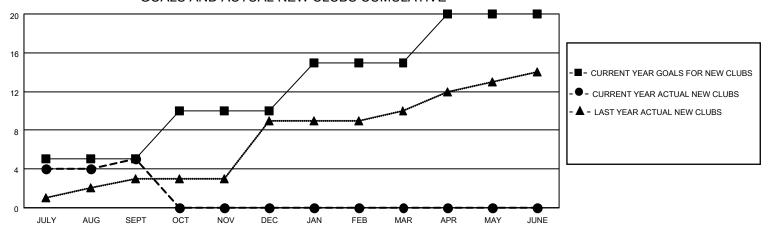

## MONTHLY MEMBERSHIP PROGRESS REPORT

LOCATION INDIA District 318 A Results as of: 9/30/2021

| Clubs RESULTS FOR 2021-2022 |   |   |   | Members RESULTS FOR 2021-2022 |     |     |     |
|-----------------------------|---|---|---|-------------------------------|-----|-----|-----|
|                             |   |   |   |                               |     |     |     |
| JULY/AUG/SEPT               | 5 | 5 | 3 | JULY/AUG/SEPT                 | 50  | 190 | 150 |
| OCT/NOV/DEC                 | 5 | 0 | 0 | OCT/NOV/DEC                   | 100 | 0   | 0   |
| JAN/FEB/MAR                 | 5 | 0 | 0 | JAN/FEB/MAR                   | 100 | 0   | 0   |
| APR/MAY/JUNE                | 5 | 0 | 0 | APR/MAY/JUNE                  | 100 | 0   | 0   |

## GOALS AND ACTUAL NEW CLUBS CUMULATIVE



## GOALS AND ACTUAL MEMBERS CUMULATIVE



| DROPPED CLUBS: 3 |     | 37 CLUBS OF 144 ADDED 1 OR<br>MORE NEW MEMBERS | GENDER DISTRIBUTION            |                                  |  |
|------------------|-----|------------------------------------------------|--------------------------------|----------------------------------|--|
|                  |     | MORE NEW MEMBERS                               | MALE<br>FEMALE                 | 3,151 (74.11%)<br>1,101 (25.89%) |  |
| DROPPED MEMBERS  |     |                                                | NON BINARY PREFER NOT TO ANSWE | 0 (0.00%)                        |  |
| DECEASED         | 6   |                                                | PREFER NOT TO ANSWER           | 0 (0.00 %)                       |  |
| CLUB CANCELLED   |