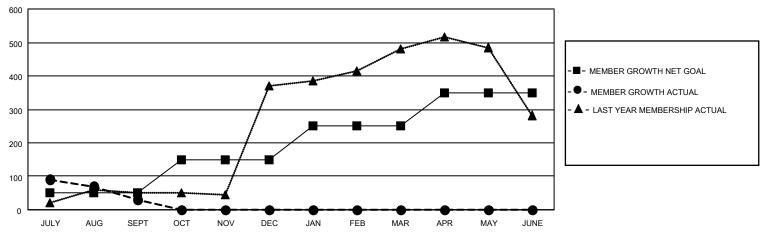

## GOALS AND ACTUAL MEMBERS CUMULATIVE

| DROPPED CLUBS: 3 |     | 37 CLUBS OF 144 ADDED 1 OR<br>MORE NEW MEMBERS | GENDER DISTRIBUTION            |                                  |  |
|------------------|-----|------------------------------------------------|--------------------------------|----------------------------------|--|
|                  |     | MORE NEW MEMBERS                               | MALE<br>FEMALE                 | 3,151 (74.11%)<br>1,101 (25.89%) |  |
| DROPPED MEMBERS  |     |                                                | NON BINARY PREFER NOT TO ANSWE | 0 (0.00%)                        |  |
| DECEASED         | 6   |                                                | PREFER NOT TO ANSWER           | 0 (0.00 %)                       |  |
| CLUB CANCELLED   | 42  | CLICK HERE FOR CUMULATIVE                      | TOTAL FAMILY UNIT MEMBERS      | 3,071                            |  |
| OTHER            | 102 | MEMBERSHIP DATA                                |                                |                                  |  |
| TOTAL            | 150 |                                                | FAMILY MEMBERS PAYING HAI      | LF DUES 1,123                    |  |
|                  |     |                                                |                                |                                  |  |